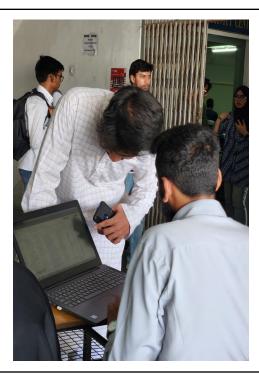

# MUFFAKHAM JAH COLLEGE OF ENGINEERING AND TECHNOLOGY COMPUTER SCIENCE & ARTIFICIAL INTELLIGENCE DEPARTMENT IEEE SMC ACTIVITIES

| S No. | Name of Event       | Date                     |
|-------|---------------------|--------------------------|
| 1.    | Into Web3 Metverse  | 17-10-2022               |
| 2.    | The CV Drive        | 18-10-2022 to 19-10-2022 |
| 3.    | Unveil Data Science | 30-12-2022               |

### 1. Into Web3 Metverse





# MUFFAKHAM JAH COLLEGE OF ENGINEERING AND TECHNOLOGY COMPUTER SCIENCE & ARTIFICIAL INTELLIGENCE DEPARTMENT

#### **IEEE SMC ACTIVITIES**







### MUFFAKHAM JAH COLLEGE OF ENGINEERING AND TECHNOLOGY COMPUTER SCIENCE & ARTIFICIAL INTELLIGENCE DEPARTMENT

#### **IEEE SMC ACTIVITIES**

### 2. The CV Drive









# MUFFAKHAM JAH COLLEGE OF ENGINEERING AND TECHNOLOGY COMPUTER SCIENCE & ARTIFICIAL INTELLIGENCE DEPARTMENT

#### **IEEE SMC ACTIVITIES**

#### 3. Unveil Data Science