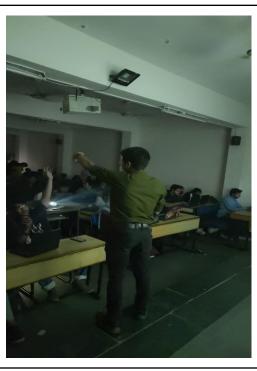

# MUFFAKHAM JAH COLLEGE OF ENGINEERING AND TECHNOLOGY COMPUTER SCIENCE & ARTIFICIAL INTELLIGENCE DEPARTMENT IEEE SMC ACTIVITIES

| S No. | Name of Event       | Date                     |
|-------|---------------------|--------------------------|
| 1.    | Into Web3 Metverse  | 17-10-2022               |
| 2.    | The CV Drive        | 18-10-2022 to 19-10-2022 |
| 3.    | Unveil Data Science | 30-12-2022               |

### 1. Into Web3 Metverse





# MUFFAKHAM JAH COLLEGE OF ENGINEERING AND TECHNOLOGY COMPUTER SCIENCE & ARTIFICIAL INTELLIGENCE DEPARTMENT

#### **IEEE SMC ACTIVITIES**







### MUFFAKHAM JAH COLLEGE OF ENGINEERING AND TECHNOLOGY COMPUTER SCIENCE & ARTIFICIAL INTELLIGENCE DEPARTMENT

#### **IEEE SMC ACTIVITIES**

### 2. The CV Drive









# MUFFAKHAM JAH COLLEGE OF ENGINEERING AND TECHNOLOGY COMPUTER SCIENCE & ARTIFICIAL INTELLIGENCE DEPARTMENT

#### **IEEE SMC ACTIVITIES**

#### 3. Unveil Data Science