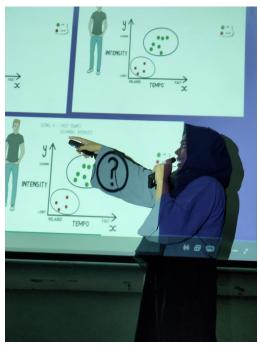

# MUFFAKHAM JAH COLLEGE OF ENGINEERING AND TECHNOLOGY COMPUTER SCIENCE & ARTIFICIAL INTELLIGENCE DEPARTMENT IEEE SMC ACTIVITIES

| S No. | Name of Event       | Date                     |
|-------|---------------------|--------------------------|
| 1.    | Into Web3 Metverse  | 17-10-2022               |
| 2.    | The CV Drive        | 18-10-2022 to 19-10-2022 |
| 3.    | Unveil Data Science | 30-12-2022               |

### 1. Into Web3 Metverse





# MUFFAKHAM JAH COLLEGE OF ENGINEERING AND TECHNOLOGY COMPUTER SCIENCE & ARTIFICIAL INTELLIGENCE DEPARTMENT

#### **IEEE SMC ACTIVITIES**







### MUFFAKHAM JAH COLLEGE OF ENGINEERING AND TECHNOLOGY COMPUTER SCIENCE & ARTIFICIAL INTELLIGENCE DEPARTMENT

#### **IEEE SMC ACTIVITIES**

### 2. The CV Drive









# MUFFAKHAM JAH COLLEGE OF ENGINEERING AND TECHNOLOGY COMPUTER SCIENCE & ARTIFICIAL INTELLIGENCE DEPARTMENT

#### **IEEE SMC ACTIVITIES**

#### 3. Unveil Data Science