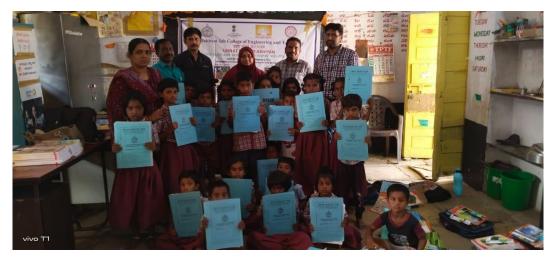

| 1     | 1            | 3              | 6                                       | 10                                            | 60                                             |  |  |
| V           | -                               | 1              | 1     | 1            | 3              | 6                                       | 22                                            | 132                                            |  |  |
| Grand Total |                                 |                |       |              |                |                                         | 129                                           | 710                                            |  |  |

## Some photos presented below.

1. Gudi Thanda





## 2. Hanuman Nagar



3. Tunikila Thanda





4. Koyyagundu Thanda